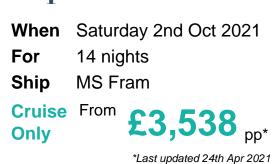

#### What's Included

14 nights aboard the <u>MS Fram</u>
Port Taxes and Fees
ABTA and ATOL Protection\*

#### Itinerary

| illineral y                                            |               |
|--------------------------------------------------------|---------------|
|                                                        | Arrive Depart |
| 2nd Oct 2021 Colón, Panama, embark on the MS Fram      | 05:00         |
| 3rd Oct 2021 At Sea                                    |               |
| 4th Oct 2021 Manta, Ecuador                            | 12:00 18:00   |
| 5th Oct 2021 Puerto Bolívar, Ecuador                   | 09:00 17:00   |
| 6th Oct 2021 At Sea                                    |               |
| 7th Oct 2021 Salaverry, Peru                           | 10:00 16:00   |
| 8th Oct 2021 Callao, Peru                              | 13:00 22:00   |
| 9th Oct 2021 Paracas, Peru                             | 10:00 18:00   |
| 10th Oct 2021 At Sea                                   |               |
| 11th Oct 2021 Matarani, Peru                           | 08:00 18:00   |
| 12th Oct 2021 Arica, Chile                             | 08:00 12:00   |
| 13th Oct 2021 At Sea                                   |               |
| 14th Oct 2021 At Sea                                   |               |
| 15th Oct 2021 Valparaiso, Chile, disembark the MS Fram | 07:00         |