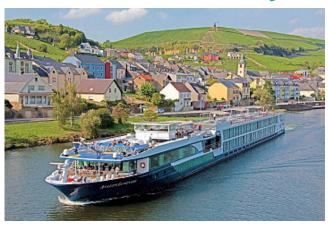

# **Active & Discovery on the Rhine (Northbound)**

When Tuesday 26th Jul 2022

For 7 nights

**Ship** Avalon Expression

Cruise From

Only

£1,199<sub>pp\*</sub>

\*Last updated 29th Apr 2022

## **Itinerary**

**Arrive Depart** 

26th Jul 2022 Frankfurt, Germany, embark on the Avalon Expression

27th Jul 2022 Mainz, Germany

28th Jul 2022 Cruising

29th Jul 2022 Bonn, Germany

30th Jul 2022 Düsseldorf, Germany