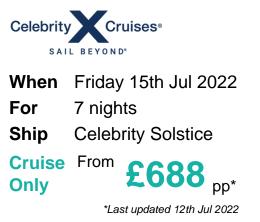

## 7 Night Alaska Dawes Glacier Cruise

#### What's Included

- 7 nights aboard the <u>Celebrity Solstice</u>
- **1** Upgrade to Always Included for just £35 per person per day and includes the following 3 benefits \*\*
  - T Unlimited Classic Drinks Package
  - ᅙ Unlimited Wi-Fi
  - Daily Gratuities
- Guests in The Retreat will automatically receive a Premium Drinks Package, Unlimited Wi-Fi, Gratuities & more included in the price.
- Evening entertainment & Broadway style shows
- Wine workshops & cooking demonstrations
- Award-winning cuisine
- 📥 24-hour room service
- Enrichment programs & lectures
- Speciality Restaurants (charges may apply)
- Port Taxes and Fees
- ABTA and ATOL Protection\*

### Itinerary

|                                                                                    | Arrive | Depart |
|------------------------------------------------------------------------------------|--------|--------|
| 15th Jul 2022 Seattle, Washington, United States, embark on the Celebrity Solstice |        | 16:00  |
| 16th Jul 2022 At Sea                                                               |        |        |
| 17th Jul 2022 Ketchikan, Alaska, United States                                     | 07:00  | 16:00  |
| 18th Jul 2022 Ketchikan, Alaska, United States                                     | 05:30  | 10:00  |