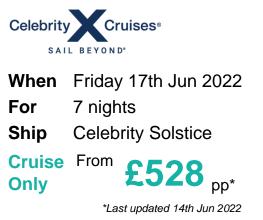

## 7 Night Alaska Dawes Glacier Cruise

### Itinerary

|                                                                                    | Arrive | Depart |
|------------------------------------------------------------------------------------|--------|--------|
| 17th Jun 2022 Seattle, Washington, United States, embark on the Celebrity Solstice |        | 16:00  |
| 18th Jun 2022 At Sea                                                               |        |        |
| 19th Jun 2022 Ketchikan, Alaska, United States                                     | 07:00  | 16:00  |
| 20th Jun 2022 Ketchikan, Alaska, United States                                     | 05:30  | 10:00  |