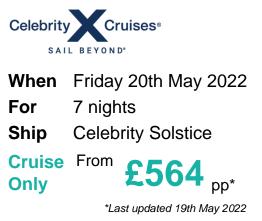

## 7 Night Alaska Dawes Glacier Cruise

### What's Included

- 7 nights aboard the <u>Celebrity Solstice</u>
- Always Included" is the new standard rate for the luxurious experience offered on Celebrity's award-winning ships and includes:
  - T Unlimited Drinks
  - Unlimited Wi-Fi
  - Daily Gratuities
- For guests who want even more luxurious simplicity, we offer the option to upgrade to one of two packages:
  - 🎘 Elevate
  - \$ Indulge

#### Itinerary

|                                                                                    | Arrive | Depart |
|------------------------------------------------------------------------------------|--------|--------|
| 20th May 2022 Seattle, Washington, United States, embark on the Celebrity Solstice |        | 16:00  |
| 21st May 2022 At Sea                                                               |        |        |
| 22nd May 2022 Ketchikan, Alaska, United States                                     | 07:00  | 16:00  |
| 23rd May 2022 Ketchikan, Alaska, United States                                     | 05:30  | 10:00  |
| 23rd May 2022 Juneau, Alaska, United States                                        | 13:30  | 22:00  |
| 24th May 2022 Skagway, Alaska, United States                                       | 07:00  | 18:00  |
| 25th May 2022 At Sea                                                               |        |        |
| 26th May 2022 Victoria, British Columbia, Canada                                   | 17:30  | 23:59  |
| 27th May 2022 Seattle, Washington, United States, disembark the Celebrity Solstice | 06:00  |        |