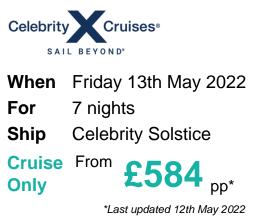

## 7 Night Alaska Dawes Glacier Cruise

### What's Included

- 7 nights aboard the <u>Celebrity Solstice</u>
- Always Included" is the new standard rate for the luxurious experience offered on Celebrity's award-winning ships and includes:
  - T Unlimited Drinks
  - Unlimited Wi-Fi
  - Daily Gratuities
- For guests who want even more luxurious simplicity, we offer the option to upgrade to one of two packages:
  - 🎘 Elevate
  - \$ Indulge

#### Itinerary

|                                                                                    | Arrive | Depart |
|------------------------------------------------------------------------------------|--------|--------|
| 13th May 2022 Seattle, Washington, United States, embark on the Celebrity Solstice |        | 16:00  |
| 14th May 2022 At Sea                                                               |        |        |
| 15th May 2022 Ketchikan, Alaska, United States                                     | 07:00  | 16:00  |
| 16th May 2022 Ketchikan, Alaska, United States                                     | 05:30  | 10:00  |
| 16th May 2022 Juneau, Alaska, United States                                        | 13:30  | 22:00  |
| 17th May 2022 Skagway, Alaska, United States                                       | 07:00  | 18:00  |
| 18th May 2022 At Sea                                                               |        |        |
| 19th May 2022 Victoria, British Columbia, Canada                                   | 17:30  | 23:59  |
| 20th May 2022 Seattle, Washington, United States, disembark the Celebrity Solstice | 06:00  |        |