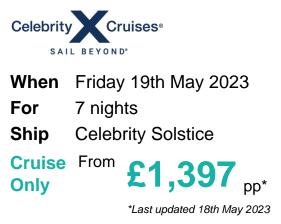

## 7 Night Alaska Dawes Glacier Cruise

#### What's Included

- 7 nights aboard the <u>Celebrity Solstice</u>
- **1** Upgrade to Always Included for just £35 per person per day and includes the following 3 benefits \*\*
  - T Unlimited Classic Drinks Package
  - ᅙ Unlimited Wi-Fi
  - Daily Gratuities
- Guests in The Retreat will automatically receive a Premium Drinks Package, Unlimited Wi-Fi, Gratuities & more included in the price.
- Evening entertainment & Broadway style shows
- Wine workshops & cooking demonstrations
- Award-winning cuisine
- 📥 24-hour room service
- Enrichment programs & lectures
- Speciality Restaurants (charges may apply)
- Port Taxes and Fees
- ABTA and ATOL Protection\*

### Itinerary

|                                                                                    | Arrive | Depart |
|------------------------------------------------------------------------------------|--------|--------|
| 19th May 2023 Seattle, Washington, United States, embark on the Celebrity Solstice |        | 16:00  |
| 20th May 2023 At Sea                                                               |        |        |
| 21st May 2023 Ketchikan, Alaska, United States                                     | 07:00  | 16:00  |
| 22nd May 2023 Ketchikan, Alaska, United States                                     | 05:30  | 10:00  |