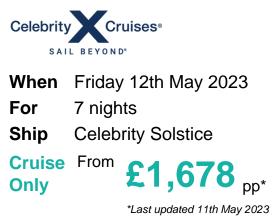

## 7 Night Alaska Dawes Glacier Cruise

### Itinerary

|                                                                                    | Arrive | Depart |
|------------------------------------------------------------------------------------|--------|--------|
| 12th May 2023 Seattle, Washington, United States, embark on the Celebrity Solstice |        | 16:00  |
| 13th May 2023 At Sea                                                               |        |        |
| 14th May 2023 Ketchikan, Alaska, United States                                     | 07:00  | 16:00  |
| 15th May 2023 Ketchikan, Alaska, United States                                     | 05:30  | 10:00  |