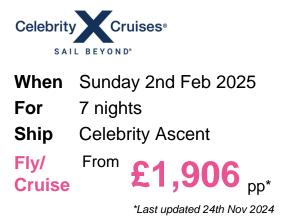

## 7 Night Usvi & Puerto Plata Cruise

### Itinerary

|                                                                                      | Arrive | Depart |
|--------------------------------------------------------------------------------------|--------|--------|
| 2nd Feb 2025 Fort Lauderdale, Florida, United States, embark on the Celebrity Ascent |        | 15:30  |
| 3rd Feb 2025 At Sea                                                                  |        |        |
| 4th Feb 2025 Puerto Plata, Dominican Republic                                        | 07:00  | 15:00  |
| 5th Feb 2025 Charlotte Amalie, U.S. Virgin Islands                                   | 11:30  | 19:00  |

6th Feb 2025 Philipsburg, Sint Maarten (Dutch part)08:00 18:007th Feb 2025 At Sea8th Feb 2025 At Sea9th Feb 2025 Fort Lauderdale, Florida, United States, disembark the Celebrity Ascent 07:00