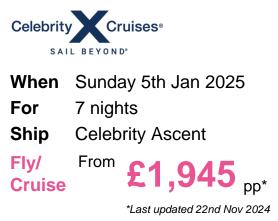

## 7 Night Usvi & Puerto Plata Cruise

### Itinerary

|                                                                                      | Arrive | Depart |
|--------------------------------------------------------------------------------------|--------|--------|
| 5th Jan 2025 Fort Lauderdale, Florida, United States, embark on the Celebrity Ascent |        | 15:30  |
| 6th Jan 2025 At Sea                                                                  |        |        |
| 7th Jan 2025 Puerto Plata, Dominican Republic                                        | 07:00  | 15:00  |
| 8th Jan 2025 Charlotte Amalie, U.S. Virgin Islands                                   | 11:30  | 19:00  |