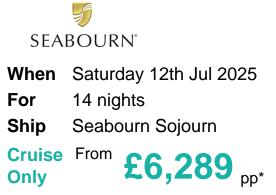

#### What's Included

- 14 nights aboard the Seabourn Sojourn
- **\*** All dining venues are complimentary
- R Open Bars throughout the Ship
- Tipping is neither required nor expected
- All Suite Accommodations
- Intimate small size ships
- **11** Open-seating gourmet dining in The Restaurant
- Port Taxes and Fees
- ABTA and ATOL Protection\*

### Itinerary

|                                                              | Arrive | Depart |
|--------------------------------------------------------------|--------|--------|
| 12th Jul 2025 Dover, England, embark on the Seabourn Sojourn |        | 17:00  |
| 13th Jul 2025 At Sea                                         |        |        |
| 14th Jul 2025 At Sea                                         |        |        |
| 15th Jul 2025 Trondheim, Norway                              | 08:00  | 18:00  |
| 16th Jul 2025 Brønnøysund, Norway                            | 08:00  | 17:00  |
| 17th Jul 2025 Svolvær, Norway                                | 08:00  | 17:00  |
| 18th Jul 2025 Tromsø, Norway                                 | 08:00  | 17:00  |
| 19th Jul 2025 Honningsvåg, Norway                            | 08:00  | 18:00  |
| 20th Jul 2025 At Sea                                         |        |        |
| 21st Jul 2025 At Sea                                         |        |        |
| 22nd Jul 2025 Olden, Norway                                  | 08:00  | 17:00  |
| 23rd Jul 2025 Bergen, Norway                                 | 08:00  | 17:00  |
|                                                              |        |        |

24th Jul 2025 At Sea25th Jul 2025 Rotterdam, Netherlands09:00 18:0026th Jul 2025 Dover, England, disembark the Seabourn Sojourn 07:00