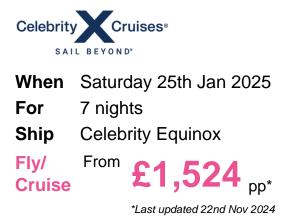

## 7 Night Eastern Caribbean Cruise

### Itinerary

|                                                                                       | Arrive Depart |
|---------------------------------------------------------------------------------------|---------------|
| 25th Jan 2025 Port Canaveral, Florida, United States, embark on the Celebrity Equinox | 15:30         |
| 26th Jan 2025 Key West, Florida, United States                                        | 11:00 18:00   |
| 27th Jan 2025 Nassau, Bahamas                                                         | 12:30 18:00   |