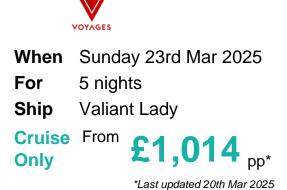

#### What's Included

- 1 s nights aboard the Valiant Lady
- **H** Exclusively Adults Only
- TEat in any of the 20 eateries On-Board. It's all included
- \$ Gratuities Included in the Price
- Choice of Original Music Gigs and Events
- ᅙ Unlimited Wi-Fi
- ♠ All Fitness Classes Included
- Free Tea, Coffee, Water and Sodas
- 📥 Free 24 Hour Room Service
- Port Taxes and Fees
- ABTA and ATOL Protection\*

#### Itinerary

|                                                                                | Arrive | Depart |
|--------------------------------------------------------------------------------|--------|--------|
| 23rd Mar 2025 Miami, Florida, United States, embark on the <u>Valiant Lady</u> |        | 18:00  |
| 24th Mar 2025 At Sea                                                           |        |        |
| 25th Mar 2025 Playa del Carmen, Mexico                                         | 08:00  |        |
| 26th Mar 2025 At Sea                                                           |        |        |
| 27th Mar 2025 Bimini Island, Bahamas                                           | 08:00  |        |
| 28th Mar 2025 Miami, Florida, United States, disembark the Valiant Lady        | 06:30  |        |
|                                                                                |        |        |