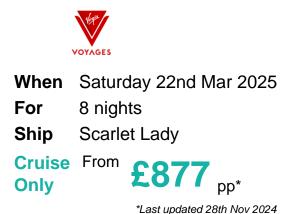

### Itinerary

|                                                                         | Arrive Depart |
|-------------------------------------------------------------------------|---------------|
| 22nd Mar 2025 Miami, Florida, United States, embark on the Scarlet Lady | 18:00         |
| 23rd Mar 2025 At Sea                                                    |               |
| 24th Mar 2025 Puerto Plata, Dominican Republic                          | 09:00         |
| 25th Mar 2025 San Juan (Puerto Rico), Puerto Rico                       | 12:00         |
| 26th Mar 2025 Saint Croix Island, U.S. Virgin Islands                   | 08:00         |
| 27th Mar 2025 At Sea                                                    |               |
| 28th Mar 2025 At Sea                                                    |               |
| 29th Mar 2025 Bimini Island, Bahamas                                    | 08:00         |
| 30th Mar 2025 Miami, Florida, United States, disembark the Scarlet Lady | 06:30         |