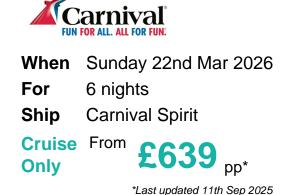

## 6-Day Bahamas

#### Itinerary

|                                                                             | Arrive | Depart |
|-----------------------------------------------------------------------------|--------|--------|
| 22nd Mar 2026 Mobile, Alabama, United States, embark on the Carnival Spirit |        | 15:30  |
| 23rd Mar 2026 At Sea                                                        |        |        |
| 24th Mar 2026 Bimini Island, Bahamas                                        | 11:00  | 19:00  |
| 25th Mar 2026 Celebration Key, Bahamas                                      | 08:00  | 17:00  |
| 26th Mar 2026 At Sea                                                        |        |        |
| 27th Mar 2026 At Sea                                                        |        |        |
| 28th Mar 2026 Mobile, Alabama, United States, disembark the Carnival Spirit | 08:00  |        |
|                                                                             |        |        |