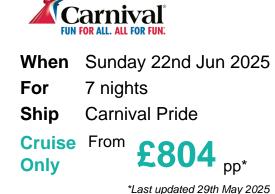

## 7-Day Bahamas

### Itinerary

|                                                                                | Arrive   | Depart |
|--------------------------------------------------------------------------------|----------|--------|
| 22nd Jun 2025 Baltimore, Maryland, United States, embark on the Carnival Pride | <u>)</u> | 16:30  |
| 23rd Jun 2025 At Sea                                                           |          |        |
| 24th Jun 2025 At Sea                                                           |          |        |
| 25th Jun 2025 Nassau, Bahamas                                                  | 08:00    | 17:00  |
| 26th Jun 2025 Half Moon Cay, Bahamas                                           | 08:00    | 16:00  |
| 27th Jun 2025 Freeport, Grand Bahama, Bahamas                                  | 07:00    | 13:30  |
| 28th Jun 2025 At Sea                                                           |          |        |
| 29th Jun 2025 Baltimore, Maryland, United States, disembark the Carnival Pride | 10:00    |        |