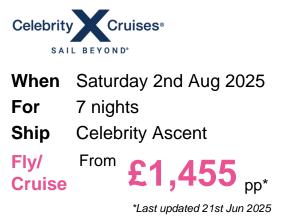

# 7 Night Greece, Malta & Turkey Cruise

### What's Included

- 7 nights aboard the <u>Celebrity Ascent</u>
- <sup>1</sup> Upgrade to Always Included for just £38 per person per day and includes the following 3 benefits \*\*
  - T Unlimited Classic Drinks Package
  - ᅙ Unlimited Wi-Fi
  - Daily Gratuities
- Guests in The Retreat will automatically receive a Premium Drinks Package, Unlimited Wi-Fi, Gratuities & more included in the price.
- C Evening entertainment & Broadway style shows
- Wine workshops & cooking demonstrations
- Award-winning cuisine
- 📥 24-hour room service
- Enrichment programs & lectures
- Speciality Restaurants (charges may apply)
- Port Taxes and Fees
- ABTA and ATOL Protection\*

## Itinerary

|                                                                      | Arrive Depart |
|----------------------------------------------------------------------|---------------|
| 2nd Aug 2025 Barcelona, Spain, embark on the <u>Celebrity Ascent</u> | 17:00         |
| 3rd Aug 2025 At Sea                                                  |               |
| 4th Aug 2025 Valletta, Malta                                         | 08:00 17:00   |
| 5th Aug 2025 At Sea                                                  |               |