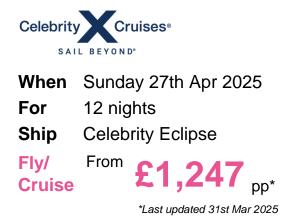

# **12 Night British Isles Cruise**

## Itinerary

|                                                                       | Arrive Depart |
|-----------------------------------------------------------------------|---------------|
| 27th Apr 2025 Amsterdam, Netherlands, embark on the Celebrity Eclipse | 17:00         |
| 28th Apr 2025 At Sea                                                  |               |
| 29th Apr 2025 Cobh, Ireland                                           | 08:00 18:00   |
| 30th Apr 2025 Dunmore East, Ireland                                   | 07:00 19:00   |

| 1st | May 2025 Liverpool, England                                      | 08:00 18:00 |
|-----|------------------------------------------------------------------|-------------|
| 2nd | May 2025 Holyhead, Wales                                         | 08:00 18:00 |
| 3rd | May 2025 Belfast, Northern Ireland                               | 08:00 18:30 |
| 4th | May 2025 At Sea                                                  |             |
| 5th | May 2025 Greenock, Scotland                                      | 08:00 18:00 |
| 6th | May 2025 At Sea                                                  |             |
| 7th | May 2025 Lerwick, Shetland Islands, Scotland                     | 08:00 18:00 |
| 8th | May 2025 At Sea                                                  |             |
| 9th | May 2025 Amsterdam, Netherlands, disembark the Celebrity Eclipse | 06:00       |