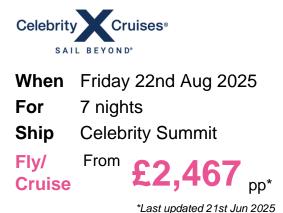

## 7 Night Alaska Southbound Glacier

### Itinerary

Arrive Depart22nd Aug 2025 Seward, Alaska, United States, embark on the Celebrity Summit20:0023rd Aug 2025 Seward, Alaska, United States, embark on the Celebrity Summit15:00 18:0024th Aug 2025 Juneau, Alaska, United States11:30 21:0025th Aug 2025 Skagway, Alaska, United States07:00 20:00