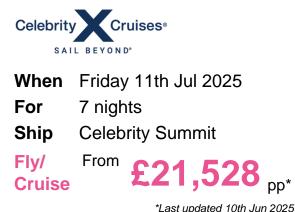

## 7 Night Alaska Southbound Glacier

### Itinerary

|                                                                             | Arrive Depart |
|-----------------------------------------------------------------------------|---------------|
| 11th Jul 2025 Seward, Alaska, United States, embark on the Celebrity Summit | 20:00         |
| 12th Jul 2025 Seward, Alaska, United States, embark on the Celebrity Summit | 15:00 18:00   |
| 13th Jul 2025 Juneau, Alaska, United States                                 | 11:30 21:00   |
| 14th Jul 2025 Skagway, Alaska, United States                                | 07:00 20:00   |