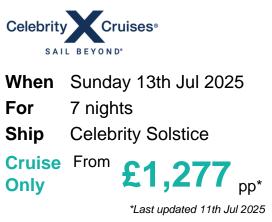

## 7 Night Alaska Hubbard Glacier Cruise

#### What's Included

- 7 nights aboard the <u>Celebrity Solstice</u>
- **1** Upgrade to Always Included for just £38 per person per day and includes the following 3 benefits \*\*
  - T Unlimited Classic Drinks Package
  - ᅙ Unlimited Wi-Fi
  - Daily Gratuities
- Guests in The Retreat will automatically receive a Premium Drinks Package, Unlimited Wi-Fi, Gratuities & more included in the price.
- Evening entertainment & Broadway style shows
- Wine workshops & cooking demonstrations
- Award-winning cuisine
- 📥 24-hour room service
- 🞓 Enrichment programs & lectures
- **1** Speciality Restaurants (charges may apply)
- Port Taxes and Fees
- ABTA and ATOL Protection\*