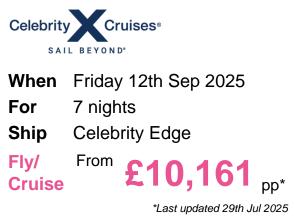

## 7 Night Alaska Dawes Glacier Cruise

### Itinerary

|                                                                                | Arrive Depart |
|--------------------------------------------------------------------------------|---------------|
| 12th Sep 2025 Seattle, Washington, United States, embark on the Celebrity Edge | 16:00         |
| 13th Sep 2025 At Sea                                                           |               |
| 14th Sep 2025 Ketchikan, Alaska, United States                                 | 07:00 16:00   |
| 15th Sep 2025 Juneau, Alaska, United States                                    | 09:00 20:30   |
|                                                                                |               |