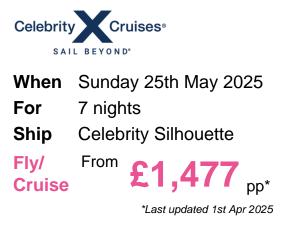

## 7 Night Bermuda Cruise

### Itinerary

Arrive Depart

25th May 2025 Cape Liberty, Bayonne, New Jersey, United States, embark on the <u>Celebrity Silhouette</u> 26th May 2025 At Sea 27th May 2025 At Sea

| 28th May 2025 Kings Wharf, Bermuda                                                                   | 08:30 |
|------------------------------------------------------------------------------------------------------|-------|
| 29th May 2025 Kings Wharf, Bermuda                                                                   |       |
| 30th May 2025 Kings Wharf, Bermuda                                                                   | 16:00 |
| 31st May 2025 At Sea                                                                                 |       |
| 1st Jun 2025 Cape Liberty, Bayonne, New Jersey, United States, disembark the<br>Celebrity Silhouette | 07:00 |