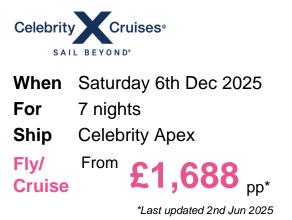

## 7 Nt St. Kitts, San Juan & Puerto Plata - Christmas

### Itinerary

| Arrive D                                                                            | Depart |
|-------------------------------------------------------------------------------------|--------|
| 6th Dec 2025 Port Canaveral, Florida, United States, embark on the Celebrity Apex 1 | 5:30   |
| 7th Dec 2025 At Sea                                                                 |        |
| 8th Dec 2025 Puerto Plata, Dominican Republic 10:00 1                               | 7:00   |
| 9th Dec 2025 San Juan (Puerto Rico), Puerto Rico 10:30 1                            | 8:00   |

10th Dec 2025 Basseterre, Saint Kitts, Saint Kitts and Nevis08:00 16:0011th Dec 2025 At Sea12th Dec 2025 At Sea13th Dec 2025 Port Canaveral, Florida, United States, disembark the Celebrity Apex 07:00