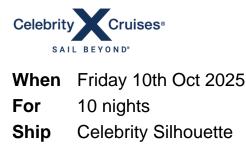

## **10 Night Boston To Fort Lauderdale**

Fly/

**Cruise** 

£1,95

\*Last updated 23rd Aug 2025

From

### What's Included

- 10 nights aboard the Celebrity Silhouette
- <sup>1</sup> Upgrade to Always Included for just £38 per person per day and includes the following 3 benefits \*\*
  - - Unlimited Classic Drinks Package
  - ᅙ Unlimited Wi-Fi
  - Daily Gratuities
- Guests in The Retreat will automatically receive a Premium Drinks Package, Unlimited Wi-Fi, Gratuities & more included in the price.
- Evening entertainment & Broadway style shows
- Wine workshops & cooking demonstrations
- **1** Award-winning cuisine
- 24-hour room service
- Enrichment programs & lectures
- Speciality Restaurants (charges may apply)
- Port Taxes and Fees
- ABTA and ATOL Protection\*

#### Itinerary

Arrive Depart

18:00

10th Oct 2025 Boston, Massachusetts, United States, embark on the <u>Celebrity</u> <u>Silhouette</u> 11th Oct 2025 At Sea

12th Oct 2025 At Sea

| At Sea                                                                                       |                                                                                                                                                                   |
|----------------------------------------------------------------------------------------------|-------------------------------------------------------------------------------------------------------------------------------------------------------------------|
| At Sea                                                                                       |                                                                                                                                                                   |
| Willemstad, Curaçao                                                                          | 08:00 18:00                                                                                                                                                       |
| Kralendijk, Bonaire                                                                          | 08:00 18:00                                                                                                                                                       |
| Oranjestad, Aruba                                                                            | 07:00 17:00                                                                                                                                                       |
| At Sea                                                                                       |                                                                                                                                                                   |
| At Sea                                                                                       |                                                                                                                                                                   |
| Fort Lauderdale, Florida, United States, disembark the <u>Celebrity</u><br><u>Silhouette</u> | 07:00                                                                                                                                                             |
|                                                                                              | At Sea<br>Willemstad, Curaçao<br>Kralendijk, Bonaire<br>Oranjestad, Aruba<br>At Sea<br>At Sea<br>Fort Lauderdale, Elorida, United States, disembark the Celebrity |