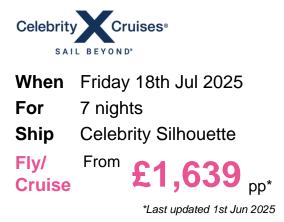

# **7 Night Iceland Intensive Cruise**

## Itinerary

|      |                                                                 | Arrive Depart |
|------|-----------------------------------------------------------------|---------------|
| 18th | Jul 2025 Reykjavík, Iceland, embark on the Celebrity Silhouette | 19:00         |
| 19th | Jul 2025 At Sea                                                 |               |
| 20th | Jul 2025 Seydisfjørdur, Iceland                                 | 07:00 18:00   |
| 21st | Jul 2025 At Sea                                                 |               |

| 22nd Jul 2025 Akureyri, Iceland                                      | 08:00 |       |
|----------------------------------------------------------------------|-------|-------|
| 23rd Jul 2025 Akureyri, Iceland                                      |       | 19:00 |
| 24th Jul 2025 Isafjørdur, Iceland                                    | 07:00 | 16:00 |
| 25th Jul 2025 Reykjavík, Iceland, disembark the Celebrity Silhouette | 05:00 |       |