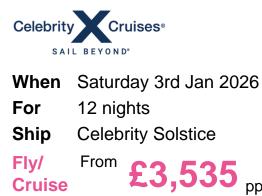

# **12 Night Vietnam & Thailand Cruise**

\*Last updated 31st Jul 2025

## Itinerary

|     |                                                                 | Arrive Depart |
|-----|-----------------------------------------------------------------|---------------|
| 3rd | Jan 2026 Hong Kong, Hong Kong, embark on the Celebrity Solstice | 17:30         |
| 4th | Jan 2026 At Sea                                                 |               |
| 5th | Jan 2026 Ha Long Bay, Vietnam                                   | 07:00         |
| 6th | Jan 2026 Ha Long Bay, Vietnam                                   | 14:00         |

| 7th Jan 2026 Chan May, Vietnam                                       | 08:00 20:00 |
|----------------------------------------------------------------------|-------------|
| 8th Jan 2026 At Sea                                                  |             |
| 9th Jan 2026 Phu My, Vietnam                                         | 07:00 19:00 |
| 10th Jan 2026 At Sea                                                 |             |
| 11th Jan 2026 Laem Chabang, Thailand                                 | 08:00       |
| 12th Jan 2026 Laem Chabang, Thailand                                 | 17:00       |
| 13th Jan 2026 Ko Samui, Thailand                                     | 07:00 17:00 |
| 14th Jan 2026 At Sea                                                 |             |
| 15th Jan 2026 Singapore, Singapore, disembark the Celebrity Solstice | 07:00       |