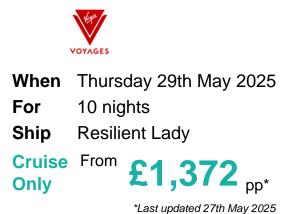

### What's Included

- 10 nights aboard the Resilient Lady
- **H** Exclusively Adults Only
- TEat in any of the 20 eateries On-Board. It's all included
- \$ Gratuities Included in the Price
- Choice of Original Music Gigs and Events
- ᅙ Unlimited Wi-Fi
- ▲ All Fitness Classes Included
- 👤 Free Tea, Coffee, Water and Sodas
- Free 24 Hour Room Service
- Port Taxes and Fees
- ABTA and ATOL Protection\*

#### Itinerary

|                                                             | Arrive Depart |
|-------------------------------------------------------------|---------------|
| 29th May 2025 Piraeus, Greece, embark on the Resilient Lady | 18:00         |
| 30th May 2025 Santorini, Greece                             | 08:00 20:00   |
| 31st May 2025 Bodrum, Turkey                                | 08:00 20:00   |
| 1st Jun 2025 Mykonos, Greece                                | 09:00         |
| 2nd Jun 2025 Mykonos, Greece                                | 14:00         |
| 3rd Jun 2025 At Sea                                         |               |
| 4th Jun 2025 Dubrovnik, Croatia                             | 08:00 22:00   |
| 5th Jun 2025 Kotor, Montenegro                              | 09:00 18:00   |
| 6th Jun 2025 Corfu, Greece                                  | 09:00 18:00   |

7th Jun 2025 At Sea8th Jun 2025 Piraeus, Greece, disembark the <u>Resilient Lady</u> 06:30