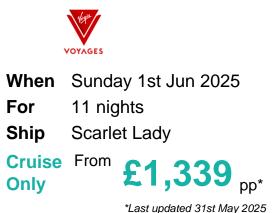

#### Itinerary

|                                                           | Arrive Depart |
|-----------------------------------------------------------|---------------|
| 1st Jun 2025 Barcelona, Spain, embark on the Scarlet Lady | 18:00         |
| 2nd Jun 2025 Cannes, France                               | 11:30 21:00   |
| 3rd Jun 2025 At Sea                                       |               |
| 4th Jun 2025 Palma de Mallorca, Spain                     | 08:00 19:00   |
| 5th Jun 2025 Ibiza, Spain                                 | 12:00         |
| 6th Jun 2025 Ibiza, Spain                                 | 08:00         |
| 7th Jun 2025 Ajaccio, Corsica, France                     | 09:00 17:00   |
| 8th Jun 2025 La Spezia, Italy                             | 08:00         |
| 9th Jun 2025 La Spezia, Italy                             | 19:00         |

10th Jun 2025 Civitavecchia, Italy08:00 22:0011th Jun 2025 At Sea12th Jun 2025 Barcelona, Spain, disembark the Scarlet Lady 06:30