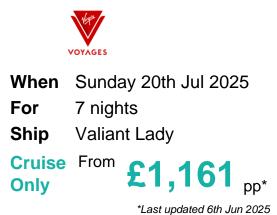

### Itinerary

|                                                                         | Arrive | Depart |
|-------------------------------------------------------------------------|--------|--------|
| 20th Jul 2025 Miami, Florida, United States, embark on the Valiant Lady |        | 17:00  |
| 21st Jul 2025 At Sea                                                    |        |        |
| 22nd Jul 2025 At Sea                                                    |        |        |
| 23rd Jul 2025 Puerto Plata, Dominican Republic                          | 08:00  | 18:00  |
| 24th Jul 2025 Grand Turk Island, Turks and Caicos Islands               | 08:00  | 17:00  |
| 25th Jul 2025 At Sea                                                    |        |        |
| 26th Jul 2025 Bimini Island, Bahamas                                    | 09:00  | 19:00  |
| 27th Jul 2025 Miami, Florida, United States, disembark the Valiant Lady | 06:30  |        |
|                                                                         |        |        |