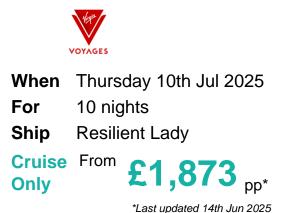

### What's Included

- 10 nights aboard the Resilient Lady
- **H** Exclusively Adults Only
- TEat in any of the 20 eateries On-Board. It's all included
- \$ Gratuities Included in the Price
- Choice of Original Music Gigs and Events
- ᅙ Unlimited Wi-Fi
- ▲ All Fitness Classes Included
- Free Tea, Coffee, Water and Sodas
- Free 24 Hour Room Service
- Port Taxes and Fees
- ABTA and ATOL Protection\*

#### Itinerary

|                                                             | Arrive   | Depart |
|-------------------------------------------------------------|----------|--------|
| 10th Jul 2025 Piraeus, Greece, embark on the Resilient Lady | <i>i</i> | 18:00  |
| 11th Jul 2025 Santorini, Greece                             | 08:00    | 20:00  |
| 12th Jul 2025 Bodrum, Turkey                                | 08:00    | 20:00  |
| 13th Jul 2025 Mykonos, Greece                               | 09:00    |        |
| 14th Jul 2025 Mykonos, Greece                               |          | 14:00  |
| 15th Jul 2025 At Sea                                        |          |        |
| 16th Jul 2025 Dubrovnik, Croatia                            | 08:00    | 22:00  |
| 17th Jul 2025 Kotor, Montenegro                             | 09:00    | 18:00  |
| 18th Jul 2025 Corfu, Greece                                 | 09:00    | 18:00  |