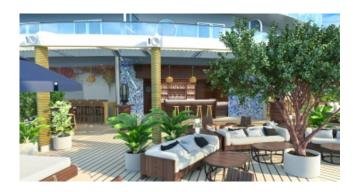

### What's Included

- 11 nights aboard the Scarlet Lady
- **H** Exclusively Adults Only
- TEat in any of the 20 eateries On-Board. It's all included
- \$ Gratuities Included in the Price
- Choice of Original Music Gigs and Events
- ᅙ Unlimited Wi-Fi
- ▲ All Fitness Classes Included
- 모 Free Tea, Coffee, Water and Sodas
- 📥 Free 24 Hour Room Service
- Port Taxes and Fees
- ABTA and ATOL Protection\*