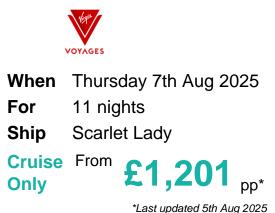

### Itinerary

|                                                             | Arrive Depart |
|-------------------------------------------------------------|---------------|
| 7th Aug 2025 Reykjavík, Iceland, embark on the Scarlet Lady | 18:00         |
| 8th Aug 2025 Isafjørdur, Iceland                            | 08:00 17:00   |
| 9th Aug 2025 Akureyri, Iceland                              | 09:00 18:00   |
| 10th Aug 2025 At Sea                                        |               |
| 11th Aug 2025 At Sea                                        |               |
| 12th Aug 2025 Lerwick, Shetland Islands, Scotland           | 09:00 18:00   |
| 13th Aug 2025 At Sea                                        |               |
| 14th Aug 2025 Amsterdam, Netherlands                        | 18:00         |
| 15th Aug 2025 Amsterdam, Netherlands                        | 17:00         |

16th Aug 2025 At Sea 17th Aug 2025 Portsmouth, England, disembark the <u>Scarlet Lady</u> 06:30