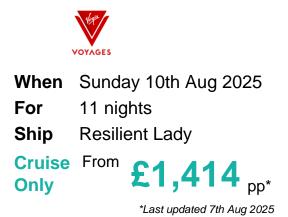

### What's Included

- 11 nights aboard the Resilient Lady
- **H** Exclusively Adults Only
- TEat in any of the 20 eateries On-Board. It's all included
- \$ Gratuities Included in the Price
- Choice of Original Music Gigs and Events
- ᅙ Unlimited Wi-Fi
- ▲ All Fitness Classes Included
- 모 Free Tea, Coffee, Water and Sodas
- Free 24 Hour Room Service
- Port Taxes and Fees
- ABTA and ATOL Protection\*

### Itinerary

|                                                             | Arrive Depart |
|-------------------------------------------------------------|---------------|
| 10th Aug 2025 Piraeus, Greece, embark on the Resilient Lady | 18:00         |
| 11th Aug 2025 At Sea                                        |               |
| 12th Aug 2025 Istanbul, Turkey                              | 07:00         |
| 13th Aug 2025 Istanbul, Turkey                              | 18:00         |
| 14th Aug 2025 At Sea                                        |               |
| 15th Aug 2025 Kusadasi, Turkey                              | 08:00 20:00   |
| 16th Aug 2025 Mykonos, Greece                               | 08:00 20:00   |
| 17th Aug 2025 Rhodes, Greece                                | 09:00 18:00   |
| 18th Aug 2025 Santorini, Greece                             | 08:00 20:00   |