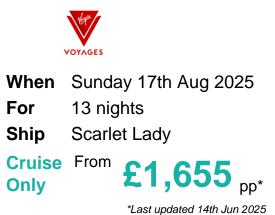

#### Itinerary

|                                                               | Arrive | Depart |
|---------------------------------------------------------------|--------|--------|
| 17th Aug 2025 Portsmouth, England, embark on the Scarlet Lady |        | 18:00  |
| 18th Aug 2025 Amsterdam, Netherlands                          | 18:30  |        |
| 19th Aug 2025 Amsterdam, Netherlands                          |        | 17:00  |
| 20th Aug 2025 Zeebrugge, Belgium                              | 08:00  | 19:00  |
| 21st Aug 2025 At Sea                                          |        |        |
| 22nd Aug 2025 Kirkwall, Orkney Islands, Scotland              | 08:00  | 18:00  |
| 23rd Aug 2025 Stornoway, Isle of Lewis, Scotland              | 08:00  | 18:00  |
| 24th Aug 2025 At Sea                                          |        |        |
| 25th Aug 2025 Greenock, Scotland                              | 09:00  | 19:00  |