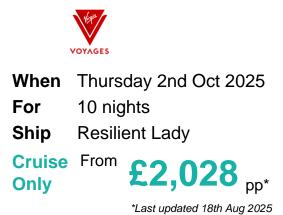

# FUSION CRUISES

## **Starry Nights in Greece & Croatia**

### What's Included

- 10 nights aboard the Resilient Lady
- **H** Exclusively Adults Only
- TEat in any of the 20 eateries On-Board. It's all included
- \$ Gratuities Included in the Price
- Choice of Original Music Gigs and Events
- ᅙ Unlimited Wi-Fi
- ▲ All Fitness Classes Included
- Free Tea, Coffee, Water and Sodas
- Free 24 Hour Room Service
- Port Taxes and Fees
- ABTA and ATOL Protection\*

#### Itinerary

|                                                            | Arrive Depart |
|------------------------------------------------------------|---------------|
| 2nd Oct 2025 Piraeus, Greece, embark on the Resilient Lady | 18:00         |
| 3rd Oct 2025 Santorini, Greece                             | 08:00 20:00   |
| 4th Oct 2025 Bodrum, Turkey                                | 08:00 20:00   |
| 5th Oct 2025 Mykonos, Greece                               | 09:00         |
| 6th Oct 2025 Mykonos, Greece                               | 14:00         |
| 7th Oct 2025 At Sea                                        |               |
| 8th Oct 2025 Dubrovnik, Croatia                            | 08:00 22:00   |
| 9th Oct 2025 Kotor, Montenegro                             | 09:00 18:00   |
| 10th Oct 2025 Corfu, Greece                                | 09:00 18:00   |