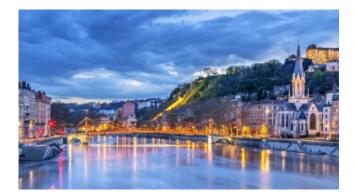

## The Festival of Lights in Lyon (port-to-port cruise)

WhenSaturday 7th Dec 2024For2 nightsShipMS Rhone PrincessCruiseFrom

Only