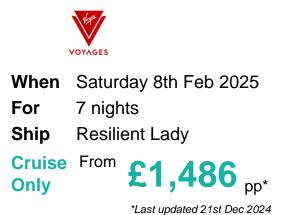

# FUSION CRUISES

## **Resilient Valentine's Voyage**

### What's Included

- 2 7 nights aboard the Resilient Lady
- **H** Exclusively Adults Only
- TEat in any of the 20 eateries On-Board. It's all included
- \$ Gratuities Included in the Price
- Choice of Original Music Gigs and Events
- ᅙ Unlimited Wi-Fi
- ♠ All Fitness Classes Included
- 모 Free Tea, Coffee, Water and Sodas
- 📥 Free 24 Hour Room Service
- Port Taxes and Fees
- ABTA and ATOL Protection\*

### Itinerary

|                                                                                 | Arrive | Depart |
|---------------------------------------------------------------------------------|--------|--------|
| 8th Feb 2025 San Juan (Puerto Rico), Puerto Rico, embark on the Resilient Lady  |        | 20:00  |
| 9th Feb 2025 Road Town, Tortola, British Virgin Islands                         | 08:00  |        |
| 10th Feb 2025 At Sea                                                            |        |        |
| 11th Feb 2025 Bridgetown, Barbados                                              | 08:00  |        |
| 12th Feb 2025 Castries, Saint Lucia                                             | 08:00  |        |
| 13th Feb 2025 Saint John's, Antigua and Barbuda                                 | 08:00  |        |
| 14th Feb 2025 Philipsburg, Sint Maarten (Dutch part)                            | 08:00  |        |
| 15th Feb 2025 San Juan (Puerto Rico), Puerto Rico, disembark the Resilient Lady | 06:30  |        |