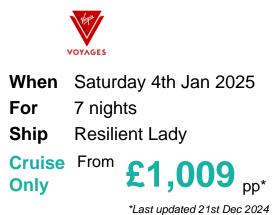

## **Sunsets in the Lesser Antilles**

### What's Included

- 2 7 nights aboard the Resilient Lady
- **H** Exclusively Adults Only
- TEat in any of the 20 eateries On-Board. It's all included
- \$ Gratuities Included in the Price
- Choice of Original Music Gigs and Events
- ᅙ Unlimited Wi-Fi
- ♠ All Fitness Classes Included
- 모 Free Tea, Coffee, Water and Sodas
- Le Free 24 Hour Room Service
- Port Taxes and Fees
- ABTA and ATOL Protection\*

### Itinerary

|                                                                                 | Arrive Depart |
|---------------------------------------------------------------------------------|---------------|
| 4th Jan 2025 San Juan (Puerto Rico), Puerto Rico, embark on the Resilient Lady  | 20:00         |
| 5th Jan 2025 At Sea                                                             |               |
| 6th Jan 2025 Oranjestad, Aruba                                                  | 09:00         |
| 7th Jan 2025 Willemstad, Curaçao                                                | 09:00         |
| 8th Jan 2025 At Sea                                                             |               |
| 9th Jan 2025 Fort-de-France, Martinique                                         | 09:00         |
| 10th Jan 2025 Basseterre, Saint Kitts, Saint Kitts and Nevis                    | 08:00         |
| 11th Jan 2025 San Juan (Puerto Rico), Puerto Rico, disembark the Resilient Lady | 06:30         |