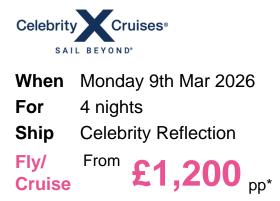

## 4 Night Key West & Bahamas Cruise

\*Last updated 27th Aug 2025

## Itinerary

|                                                                                                           | Arrive Depart |
|-----------------------------------------------------------------------------------------------------------|---------------|
| 9th Mar 2026 Fort Lauderdale, Florida, United States, embark on the <u>Celebrity</u><br><u>Reflection</u> | 16:00         |
| 10th Mar 2026 Key West, Florida, United States                                                            | 07:00 16:00   |
| 11th Mar 2026 Bimini Island, Bahamas                                                                      | 08:00 17:00   |
|                                                                                                           |               |

12th Mar 2026 At Sea13th Mar 2026Fort Lauderdale, Florida, United States, disembark the CelebrityReflection07:00