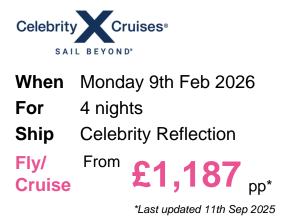

# FUSION CRUISES

## 4 Night Key West & Bahamas Cruise

### Itinerary

|                                                                                                           | Arrive Depart |
|-----------------------------------------------------------------------------------------------------------|---------------|
| 9th Feb 2026 Fort Lauderdale, Florida, United States, embark on the <u>Celebrity</u><br><u>Reflection</u> | 16:00         |
| 10th Feb 2026 Key West, Florida, United States                                                            | 07:00 16:00   |
| 11th Feb 2026 Bimini Island, Bahamas                                                                      | 08:00 17:00   |
|                                                                                                           |               |

12th Feb 2026 At Sea13th Feb 2026Fort Lauderdale, Florida, United States, disembark the CelebrityReflection