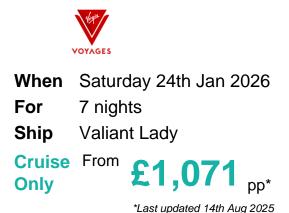

### What's Included

- 2 7 nights aboard the Valiant Lady
- **H** Exclusively Adults Only
- TEat in any of the 20 eateries On-Board. It's all included
- \$ Gratuities Included in the Price
- Choice of Original Music Gigs and Events
- ᅙ Unlimited Wi-Fi
- ♠ All Fitness Classes Included
- Pree Tea, Coffee, Water and Sodas
- Le Free 24 Hour Room Service
- Port Taxes and Fees
- ABTA and ATOL Protection\*

### Itinerary

|                                                                               | Arrive   | Depart |
|-------------------------------------------------------------------------------|----------|--------|
| 24th Jan 2026 San Juan (Puerto Rico), Puerto Rico, embark on the Valiant Lady | <u>/</u> | 20:00  |
| 25th Jan 2026 Road Town, Tortola, British Virgin Islands                      | 08:00    | 18:00  |
| 26th Jan 2026 At Sea                                                          |          |        |
| 27th Jan 2026 Bridgetown, Barbados                                            | 08:00    | 20:00  |
| 28th Jan 2026 Fort-de-France, Martinique                                      | 08:00    | 18:00  |
| 29th Jan 2026 Saint John's, Antigua and Barbuda                               | 09:00    | 20:00  |
| 30th Jan 2026 Philipsburg, Sint Maarten (Dutch part)                          | 08:00    | 17:00  |
| 31st Jan 2026 San Juan (Puerto Rico), Puerto Rico, disembark the Valiant Lady | 06:30    |        |