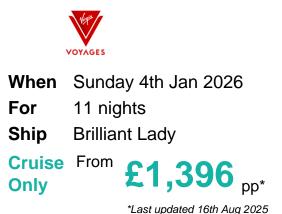

#### Itinerary

| Ą                                                                        | Arrive Depart |
|--------------------------------------------------------------------------|---------------|
| 4th Jan 2026 Miami, Florida, United States, embark on the Brilliant Lady | 17:00         |
| 5th Jan 2026 At Sea                                                      |               |
| 6th Jan 2026 At Sea                                                      |               |
| 7th Jan 2026 Oranjestad, Aruba 1                                         | 10:00 22:00   |
| 8th Jan 2026 Kralendijk, Bonaire 0                                       | 09:00 18:00   |
| 9th Jan 2026 At Sea                                                      |               |
| 10th Jan 2026 Cartagena, Colombia 0                                      | 08:00 23:00   |
| 11th Jan 2026 At Sea                                                     |               |
| 12th Jan 2026 Ocho Rios, Jamaica 0                                       | 09:00 17:00   |

13th Jan 2026 Georgetown, Grand Cayman, Cayman Islands09:00 16:0014th Jan 2026 At Sea15th Jan 2026 Miami, Florida, United States, disembark the Brilliant Lady06:30