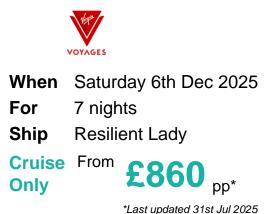

### What's Included

- 2 7 nights aboard the Resilient Lady
- **H** Exclusively Adults Only
- TEat in any of the 20 eateries On-Board. It's all included
- \$ Gratuities Included in the Price
- Choice of Original Music Gigs and Events
- ᅙ Unlimited Wi-Fi
- ▲ All Fitness Classes Included
- 모 Free Tea, Coffee, Water and Sodas
- Free 24 Hour Room Service
- Port Taxes and Fees
- ABTA and ATOL Protection\*

### Itinerary

|      |                                                                      | Arrive | Depart |
|------|----------------------------------------------------------------------|--------|--------|
| 6th  | Dec 2025 Miami, Florida, United States, embark on the Resilient Lady |        | 17:00  |
| 7th  | Dec 2025 At Sea                                                      |        |        |
| 8th  | Dec 2025 Ocho Rios, Jamaica                                          | 09:30  | 18:00  |
| 9th  | Dec 2025 At Sea                                                      |        |        |
| 10th | Dec 2025 Georgetown, Grand Cayman, Cayman Islands                    | 08:00  | 17:00  |
| 11th | Dec 2025 At Sea                                                      |        |        |
| 12th | Dec 2025 Bimini Island, Bahamas                                      | 09:00  | 19:00  |
| 13th | Dec 2025 Miami, Florida, United States, disembark the Resilient Lady | 06:30  |        |
|      |                                                                      |        |        |