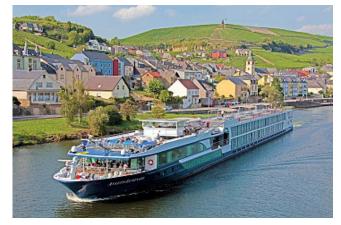

## **Christmastime on the Danube (Eastbound)**

WhenSaturday 5th Dec 2026For6 nightsShipAvalon ImpressionCruiseFrom C2 002

Only

### Itinerary

Arrive Depart

- 5th Dec 2026 Nuremberg, Germany, embark on the Avalon Impression
- 6th Dec 2026 Nuremberg, Germany
- 7th Dec 2026 Regensburg, Germany
- 8th Dec 2026 Passau, Germany
- 9th Dec 2026 Melk, Austria
- 10th Dec 2026 Vienna, Austria
- 11th Dec 2026 Vienna, Austria, disembark the Avalon Impression