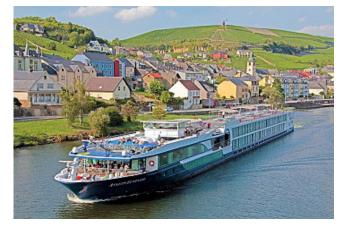

# **Christmastime in Alsace & Germany (Northbound)**

WhenSunday 29th Nov 2026For4 nightsShipAvalon Panorama

Cruise From Only

## Itinerary

Arrive Depart

29th Nov 2026 Basel, Switzerland, embark on the Avalon Panorama

- 30th Nov 2026 Breisach, Germany
- 1st Dec 2026 Strasbourg, France
- 2nd Dec 2026 Speyer, Germany
- 3rd Dec 2026 Frankfurt, Germany, disembark the Avalon Panorama