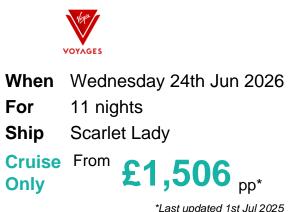

### What's Included

- 11 nights aboard the Scarlet Lady
- **H** Exclusively Adults Only
- TEat in any of the 20 eateries On-Board. It's all included
- \$ Gratuities Included in the Price
- Choice of Original Music Gigs and Events
- ᅙ Unlimited Wi-Fi
- ▲ All Fitness Classes Included
- Free Tea, Coffee, Water and Sodas
- Free 24 Hour Room Service
- Port Taxes and Fees
- ABTA and ATOL Protection\*

### Itinerary

|                                                           | Arrive Depart |
|-----------------------------------------------------------|---------------|
| 24th Jun 2026 Piraeus, Greece, embark on the Scarlet Lady | 18:00         |
| 25th Jun 2026 At Sea                                      |               |
| 26th Jun 2026 Istanbul, Turkey                            | 07:00         |
| 27th Jun 2026 Istanbul, Turkey                            | 18:00         |
| 28th Jun 2026 At Sea                                      |               |
| 29th Jun 2026 Kusadasi, Turkey                            | 08:00         |
| 30th Jun 2026 Mykonos, Greece                             | 08:00         |
| 1st Jul 2026 Rhodes, Greece                               | 09:00         |
| 2nd Jul 2026 Santorini, Greece                            | 08:00         |