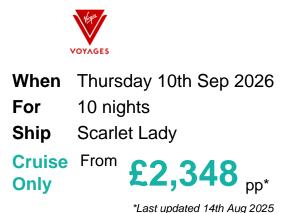

## **Starry Nights in Greece & Croatia**

#### Itinerary

|                                                           | Arrive Depart |
|-----------------------------------------------------------|---------------|
| 10th Sep 2026 Piraeus, Greece, embark on the Scarlet Lady | 18:00         |
| 11th Sep 2026 At Sea                                      |               |
| 12th Sep 2026 Kotor, Montenegro                           | 08:00 18:00   |
| 13th Sep 2026 Dubrovnik, Croatia                          | 08:00 18:00   |
| 14th Sep 2026 Corfu, Greece                               | 09:00 18:00   |
| 15th Sep 2026 At Sea                                      |               |
| 16th Sep 2026 Santorini, Greece                           | 08:00 20:00   |
| 17th Sep 2026 Bodrum, Turkey                              | 08:00 20:00   |
| 18th Sep 2026 Mykonos, Greece                             | 08:00         |

19th Sep 2026 Mykonos, Greece 20th Sep 2026 Piraeus, Greece, disembark the <u>Scarlet Lady</u> 06:30