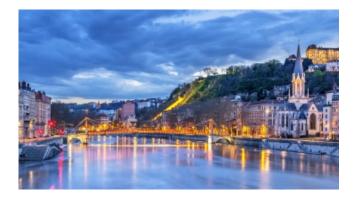

## The Festival of Lights in Lyon (port-to-port cruise)

Only

WhenSunday 7th Dec 2025For2 nightsShipMS MistralCruiseFrom

\*dd

\*Last updated 23rd May 2025

What's Included

- 🚊 2 nights cruising on the Rhone, Saone
- **\*** All meals included
- R Drinks included with meals & at the bar
- T Gala dinner & evening welcome cocktail
- 죽 Free Wi-Fi in lounge & bar
- Headsets included for excursions
- Travel Assistance & Repatriation Insurance
- Port Taxes and Fees
- ABTA and ATOL Protection\*

#### Itinerary

Arrive Depart

7th Dec 2025 Lyon, France, embark on the <u>MS Mistral</u> 15:00 8th Dec 2025 Lyon, France 9th Dec 2025 Lyon, France, disembark the <u>MS Mistral</u>