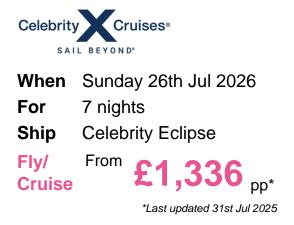

## 7 Night Norwegian Fjords Cruise

### Itinerary

|      |                                                                  | Arrive | Depart |
|------|------------------------------------------------------------------|--------|--------|
| 26th | Jul 2026 Amsterdam, Netherlands, embark on the Celebrity Eclipse |        | 17:00  |
| 27th | Jul 2026 At Sea                                                  |        |        |
| 28th | Jul 2026 Molde, Norway                                           | 10:00  | 18:00  |
| 29th | Jul 2026 Olden, Norway                                           | 08:00  | 18:00  |
|      |                                                                  |        |        |

| 30th | Jul | 2026 Ålesund, Norway                                         | 07:00 | 17:00 |
|------|-----|--------------------------------------------------------------|-------|-------|
| 31st | Jul | 2026 Bergen, Norway                                          | 07:00 | 17:00 |
| 1st  | Aug | 2026 At Sea                                                  |       |       |
| 2nd  | Aug | 2026 Amsterdam, Netherlands, disembark the Celebrity Eclipse | 06:00 |       |