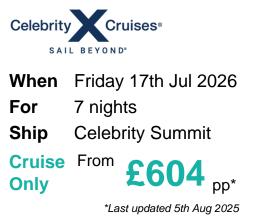

# FUSION CRUISES

## 7 Night Alaska Northbound Glacier

### Itinerary

Arrive Depart

| 17th Jul 2026 Vancouver, British Columbia, Canada, embark on the Celebrity Summit |       | 17:00 |
|-----------------------------------------------------------------------------------|-------|-------|
| 18th Jul 2026 Vancouver, British Columbia, Canada, embark on the Celebrity Summit |       |       |
| 19th Jul 2026 Ketchikan, Alaska, United States                                    | 07:00 | 15:00 |
| 20th Jul 2026 Sitka, Alaska, United States                                        | 07:00 | 15:30 |

| 21st Jul 2026 Juneau, Alaska, United States                                 | 07:00 21:30 |
|-----------------------------------------------------------------------------|-------------|
| 22nd Jul 2026 Icy Strait Point, United States                               | 07:00 17:00 |
| 23rd Jul 2026 Icy Strait Point, United States                               | 06:00 10:00 |
| 24th Jul 2026 Seward, Alaska, United States, disembark the Celebrity Summit | 06:00       |